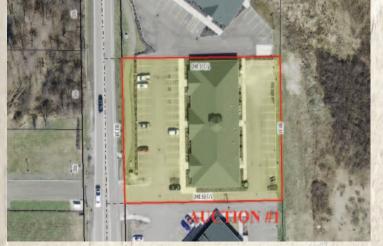

## PROPERTY FEATURES

**OPPURTUNITY!** Buy one or all – Two commercial buildings or building site with parking lot. All 3 properties are Zoned MU-3 (Suburban Center Mixed Use)

AUCTION #1 -(4183 Wyoga Lake Rd.) Approximately 10,975 sq. ft. building with 6,500 currently leased to Power House Gym - Originally set up for multiple units – Gas F/A and A/C – Public utilities - Summit Co. Parcel #3500296