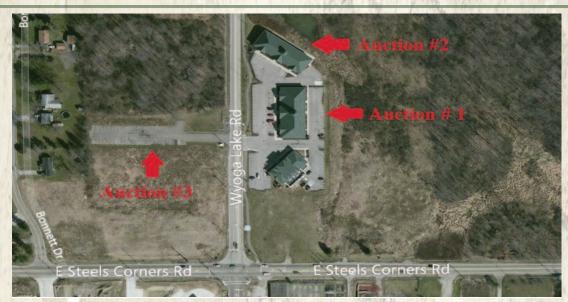

## PROPERTY FEATURES

**OPPURTUNITY!** Buy one or all – Two commercial buildings or building site with parking lot. All 3 properties are Zoned MU-3 (Suburban Center Mixed Use)

AUCTION #1 -(4183 Wyoga Lake Rd.) Approximately 10,975 sq. ft. building with 6,500 currently leased to Power House Gym - Originally set up for multiple units – Gas F/A and A/C – Public utilities - Summit Co. Parcel #3500296

AUCTION #2 - (4201 Wyoga Lake Rd.) Approximately 17,056 sq. ft. 2 two story building - Main floor has 8,528 sq. ft. with additional 8,528 walkout lower level w/elevator - Shell building ready for build to suit - Easily dividable with 6 entry doors - Public utilities - Summit Co. Parcel #3500294

AUCTION #3 - 44+ Vehicle parking lot currently with building site - Approx. .86 Acres - Summit Co. Parcel #3500092 - Public utilities available

AUCTION NOTE: LOCATION LOCATION LOCATION - Check these properties out today!