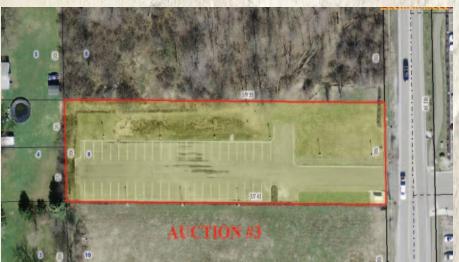

AUCTION #3 - 44+ Vehicle parking lot currently with building site - Approx. .86 Acres - Summit Co. Parcel #3500092 - Public utilities available

AUCTION NOTE: LOCATION LOCATION LOCATION - Check these properties out today!