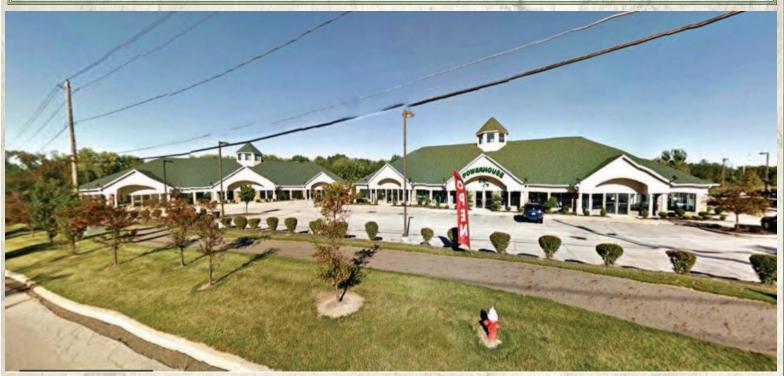

## PROPERTY FEATURES

**OPPURTUNITY!** Buy one or all – Two commercial buildings or building site with parking lot. All 3 properties are Zoned MU-3 (Suburban Center Mixed Use)

AUCTION #1 -(4183 Wyoga Lake Rd.) Approximately 10,975 sq. ft. building with 6,500 currently leased to Power House Gym - Originally set up for multiple units – Gas F/A and A/C – Public utilities - Summit Co. Parcel #3500296

AUCTION #2 - (4201 Wyoga Lake Rd.) Approximately 17,056 sq. ft. 2 two story building - Main floor has 8,528 sq. ft. with additional 8,528 walkout lower level w/elevator - Shell building ready for build to suit - Easily dividable with 6 entry doors - Public utilities - Summit Co. Parcel #3500294