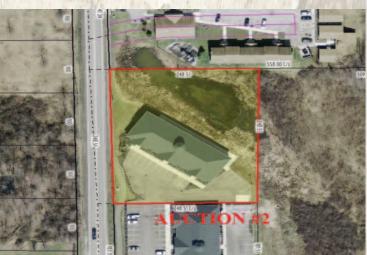

AUCTION #2 - (4201 Wyoga Lake Rd.) Approximately 17,056 sq. ft. 2 two story building - Main floor has 8,528 sq. ft. with additional 8,528 walkout lower level w/elevator - Shell building ready for build to suit - Easily dividable with 6 entry doors - Public utilities - Summit Co. Parcel #3500294